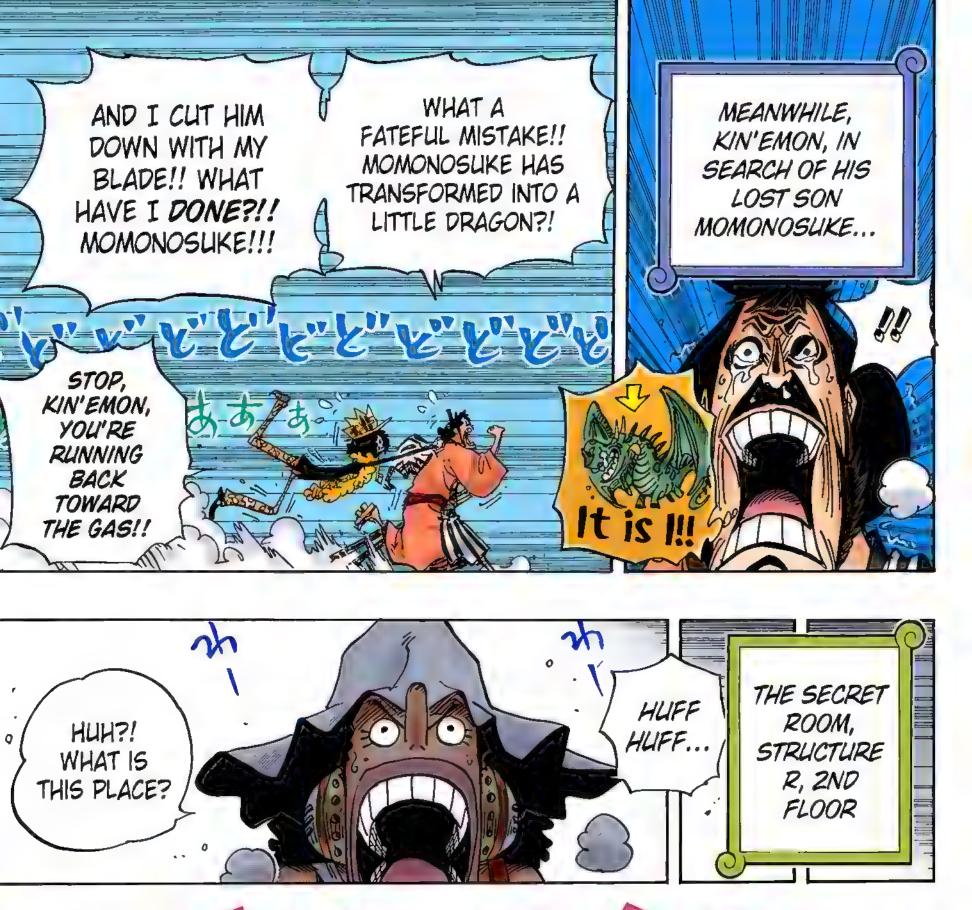

Odacchi! I've noticed something. Are the names Foxfire Kin'emon Q: and his son Momonosuke taken from the old-time movie star Kinnosuke Nakamura?! Well?!

--Kamiki

- A: Yes! You're correct. He was a star of period movies, and I'm a huge fan. Isn't it funny how when my little riddles get solved, I'm really excited?! Well, how about I tease a little something coming ahead? Luffy and crew will go to Wano in the future. I've Been dying to draw this story for ages. I'll probably slip in a whole lot of my personal interests in that one. Heehee.
- There are so many characters in the world of *One Piece*. Q: Which one takes the longest to draw?